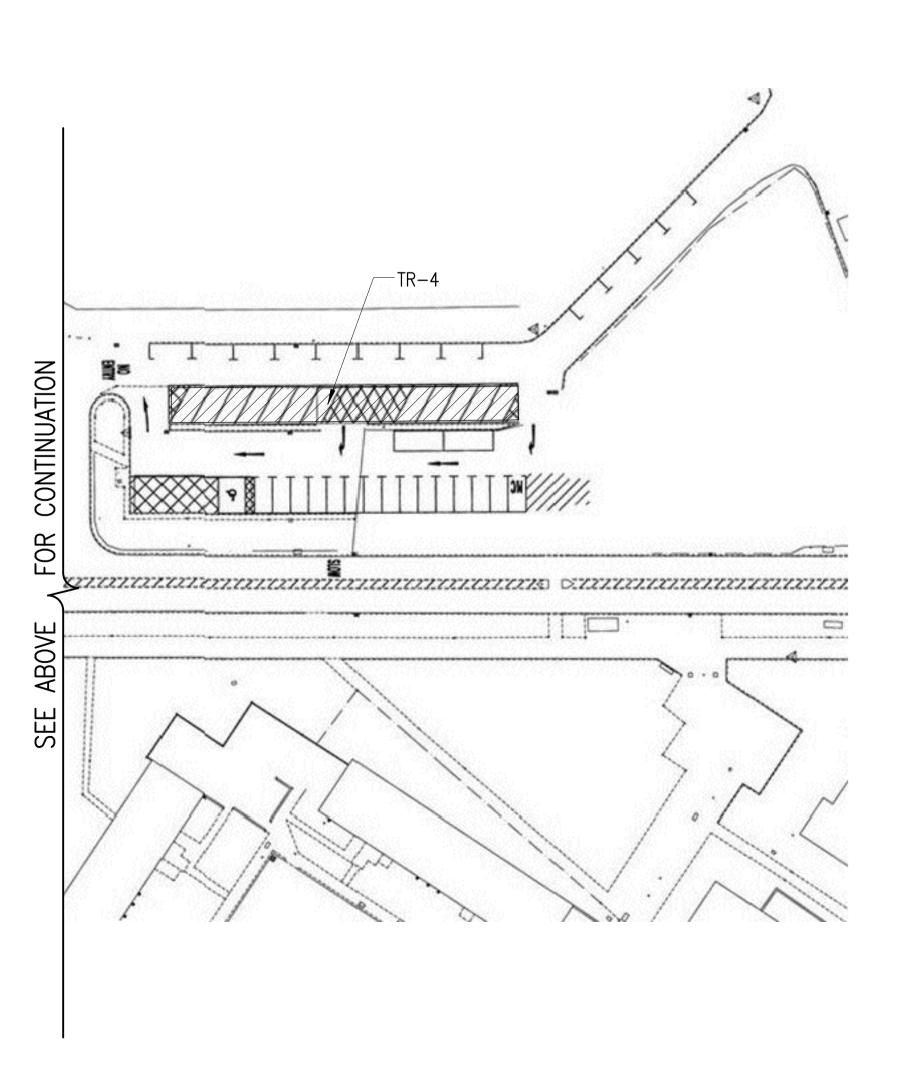

| CODE | PROPOSED                       |
|------|--------------------------------|
| TR-1 | REVOCATION OF ALL PARKING BAYS |
| TR-4 | NEW PARKING BAYS               |

1. THIS DRAWING IS TO BE READ IN CONJUNCTION
WITH ALL RELEVANT ARCHITECT'S AND ENGINEER'S
DRAWINGS AND THE SPECIFICATION.

2. ANY EXISTING SIGNAL AND ROAD MARKINGS NOT HIGHLIGHTED CAN BE ASSUMED TO BE REMOVED.

FOR INFORMATION ONLY

A 29.01.15 ISSUED FOR INFORMATION...

- 20.08.14 ISSUED FOR INFORMATION...

job

CENTRAL PARADE NEW ADDINGTON CROYDON

TMO SUMMARY EXISTING LAYOUT

drawn checked AO date scale (original - A1)

JAN 15 1:500