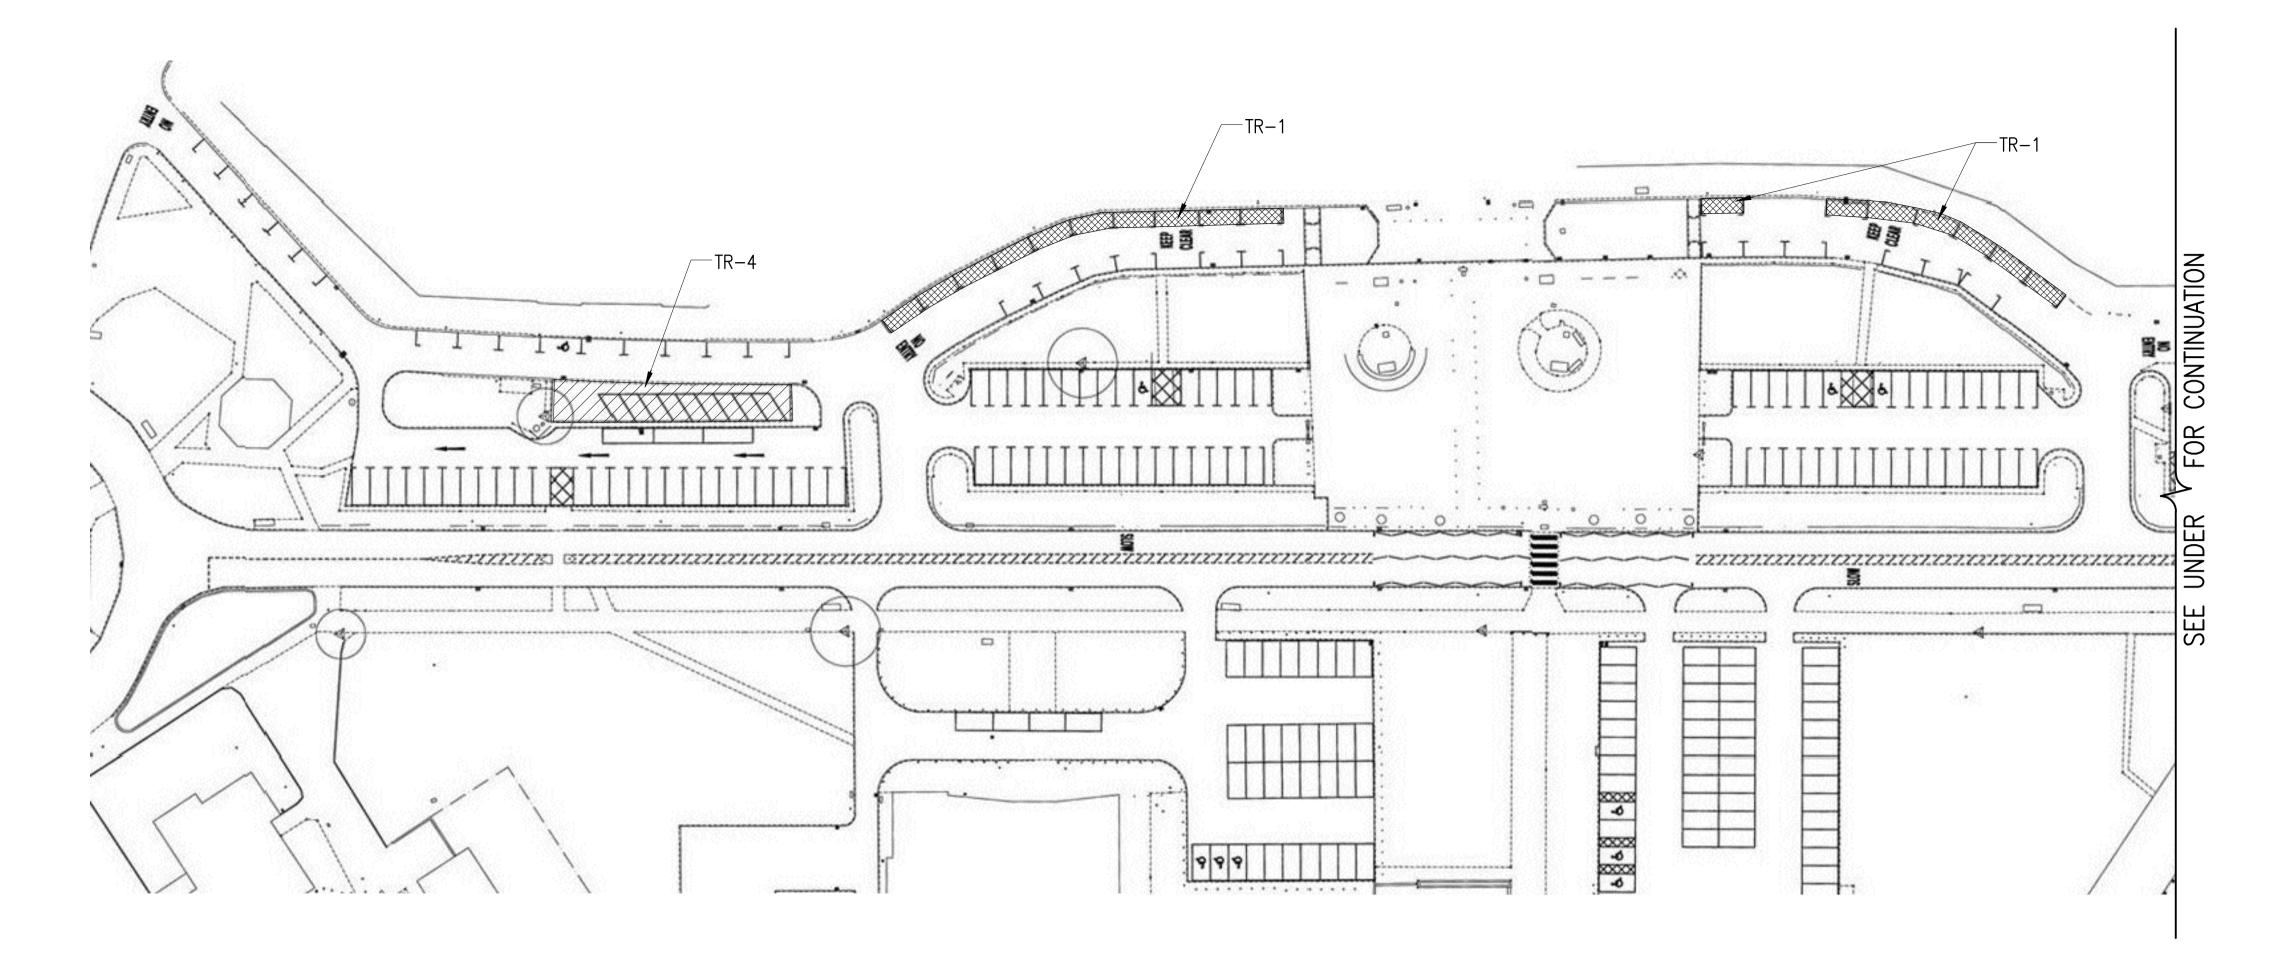

| CODE | PROPOSED                       |
|------|--------------------------------|
| TR-1 | REVOCATION OF ALL PARKING BAYS |
| TR-4 | NEW PARKING BAYS               |

1. THIS DRAWING IS TO BE READ IN CONJUNCTION
WITH ALL RELEVANT ARCHITECT'S AND ENGINEER'S
DRAWINGS AND THE SPECIFICATION.

2. ANY EXISTING SIGNAL AND ROAD MARKINGS NOT HIGHLIGHTED CAN BE ASSUMED TO BE REMOVED.

FOR INFORMATION ONLY

A 29.01.15 ISSUED FOR INFORMATION...

- 20.08.14 ISSUED FOR INFORMATION...

job

CENTRAL PARADE NEW ADDINGTON CROYDON

TMO SUMMARY EXISTING LAYOUT

drawn checked AO date scale (original - A1)

JAN 15 1:500